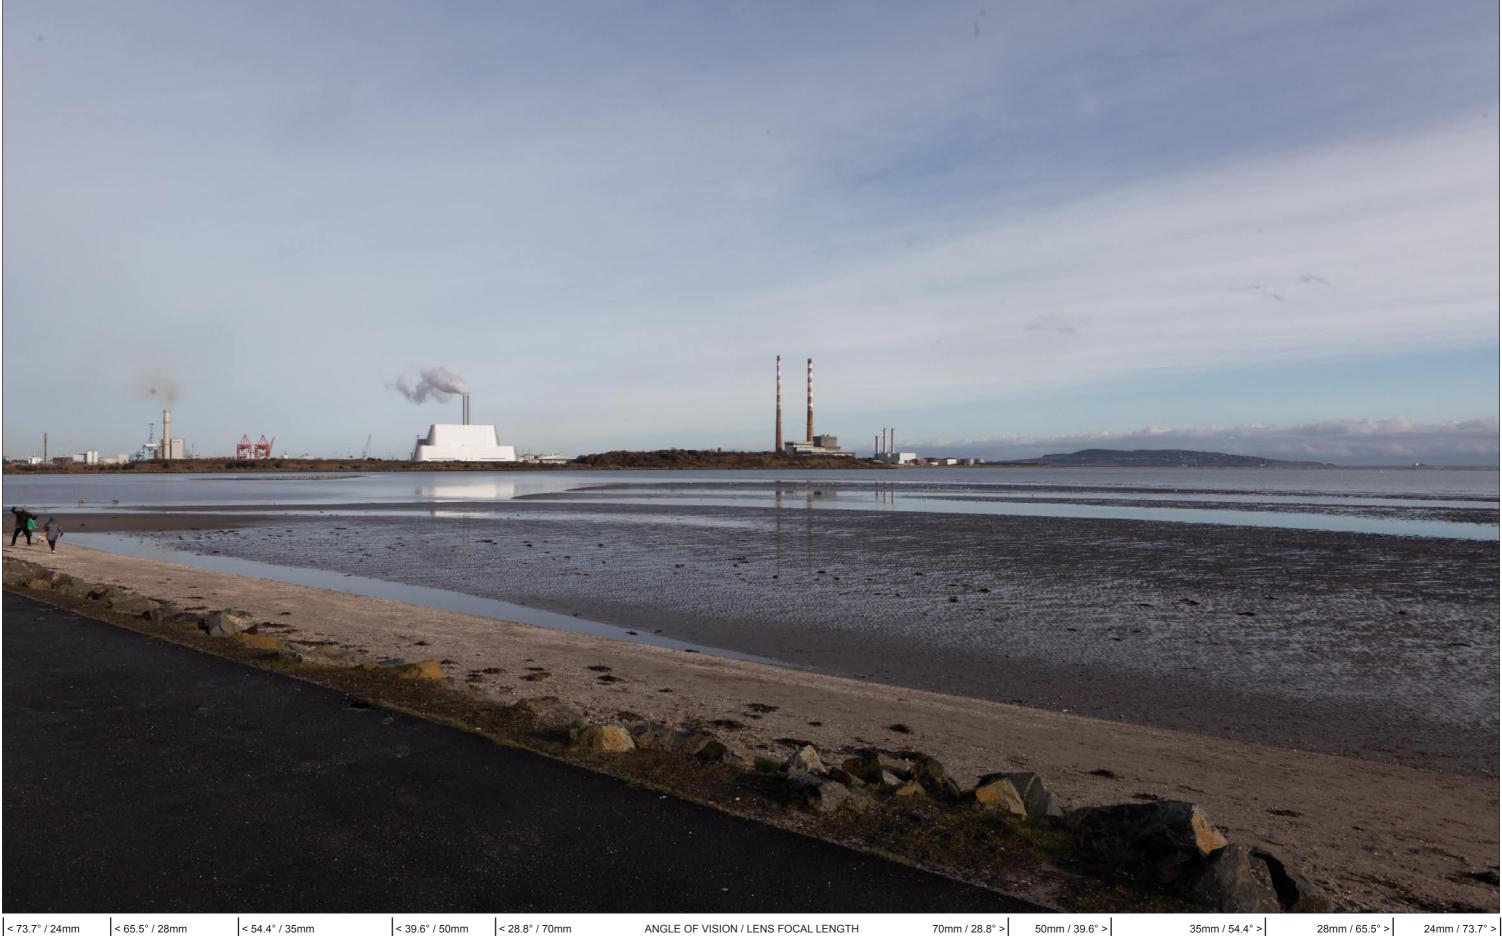

Project Number: 6194 Document Number: RP01 Revision: 02 RINGSEND STW 17 January 2018 Project Name: PHOTOMONTAGES Date: Document Title:

< 73.7° / 24mm < 65.5° / 28mm

< 54.4° / 35mm

< 39.6° / 50mm

< 28.8° / 70mm

ANGLE OF VISION / LENS FOCAL LENGTH

70mm / 28.8° >

50mm / 39.6° >

35mm / 54.4° >

28mm / 65.5° >

24mm / 73.7° >

Figure: 1.8.1 Rev: 03
View 8 from Beach Road Southwest of the Site

Project Number: 6194 Document Number: RP01 Revision: 02 RINGSEND STW 17 January 2018 Project Name: PHOTOMONTAGES Date: Document Title: