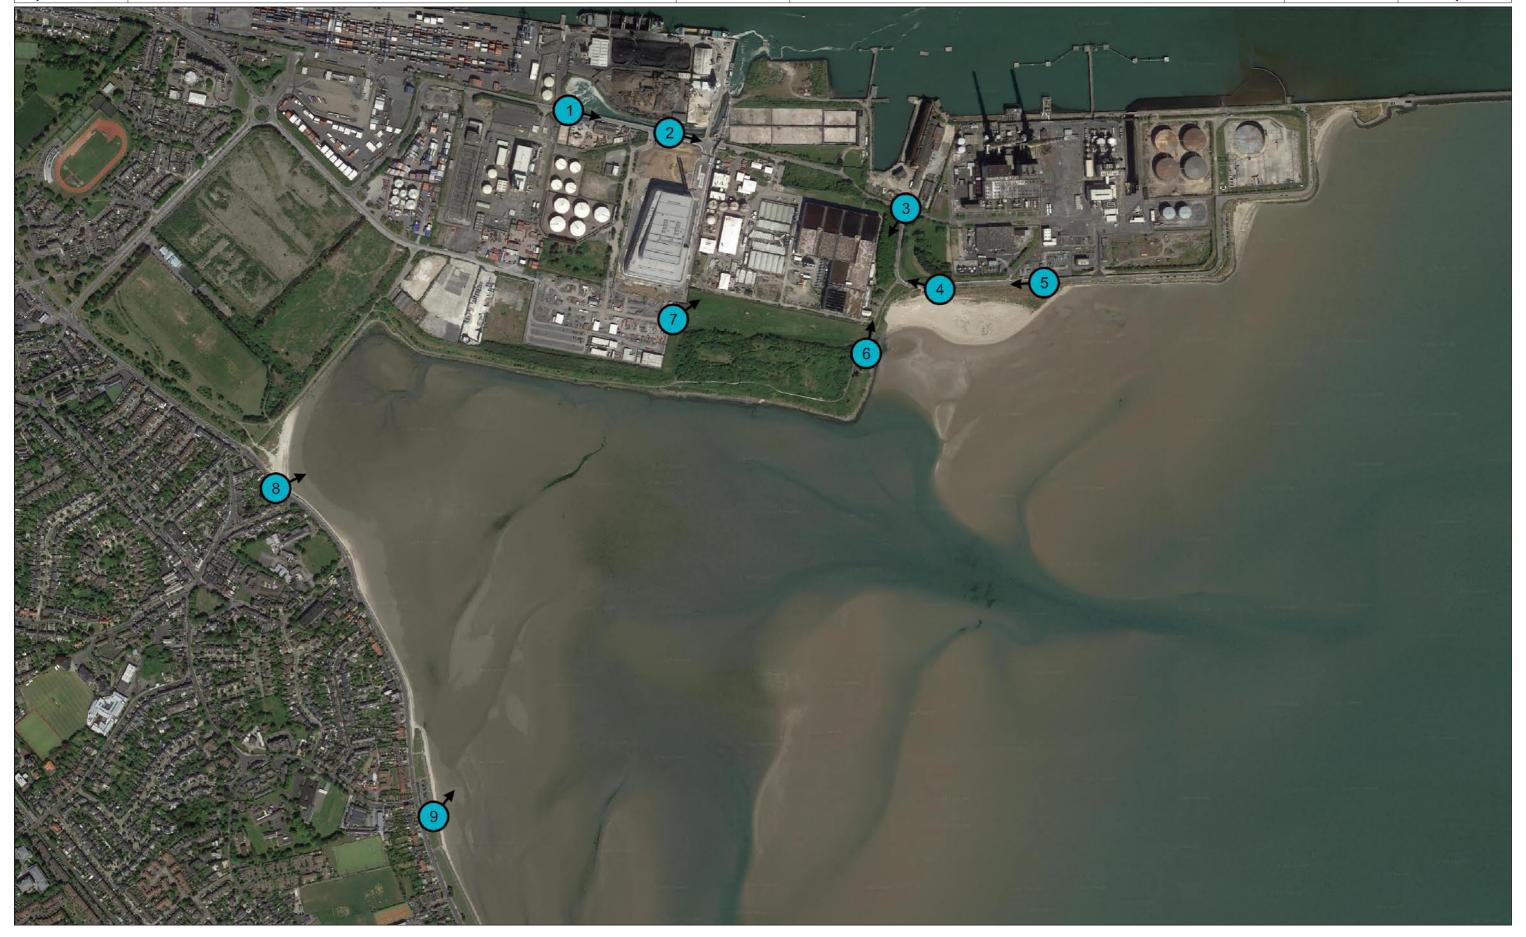

Project Number: 6194 Document Number: RP01 Revision: 02 Project Name: RINGSEND STW PHOTOMONTAGES Date: 17 January 2018 Document Title:

< 73.7° / 24mm

< 65.5° / 28mm

< 54.4° / 35mm

< 39.6° / 50mm

< 28.8° / 70mm

ANGLE OF VISION / LENS FOCAL LENGTH

70mm / 28.8° >

50mm / 39.6° >

35mm / 54.4° >

28mm / 65.5° >

24mm / 73.7° >

Figure: 1.1.1 Rev: 03
View 1 from Pigeon House Road Northwest of the Site

Project Number: 6194 Document Number: RP01 Revision: 02 RINGSEND STW 17 January 2018 PHOTOMONTAGES Date: Project Name: Document Title: