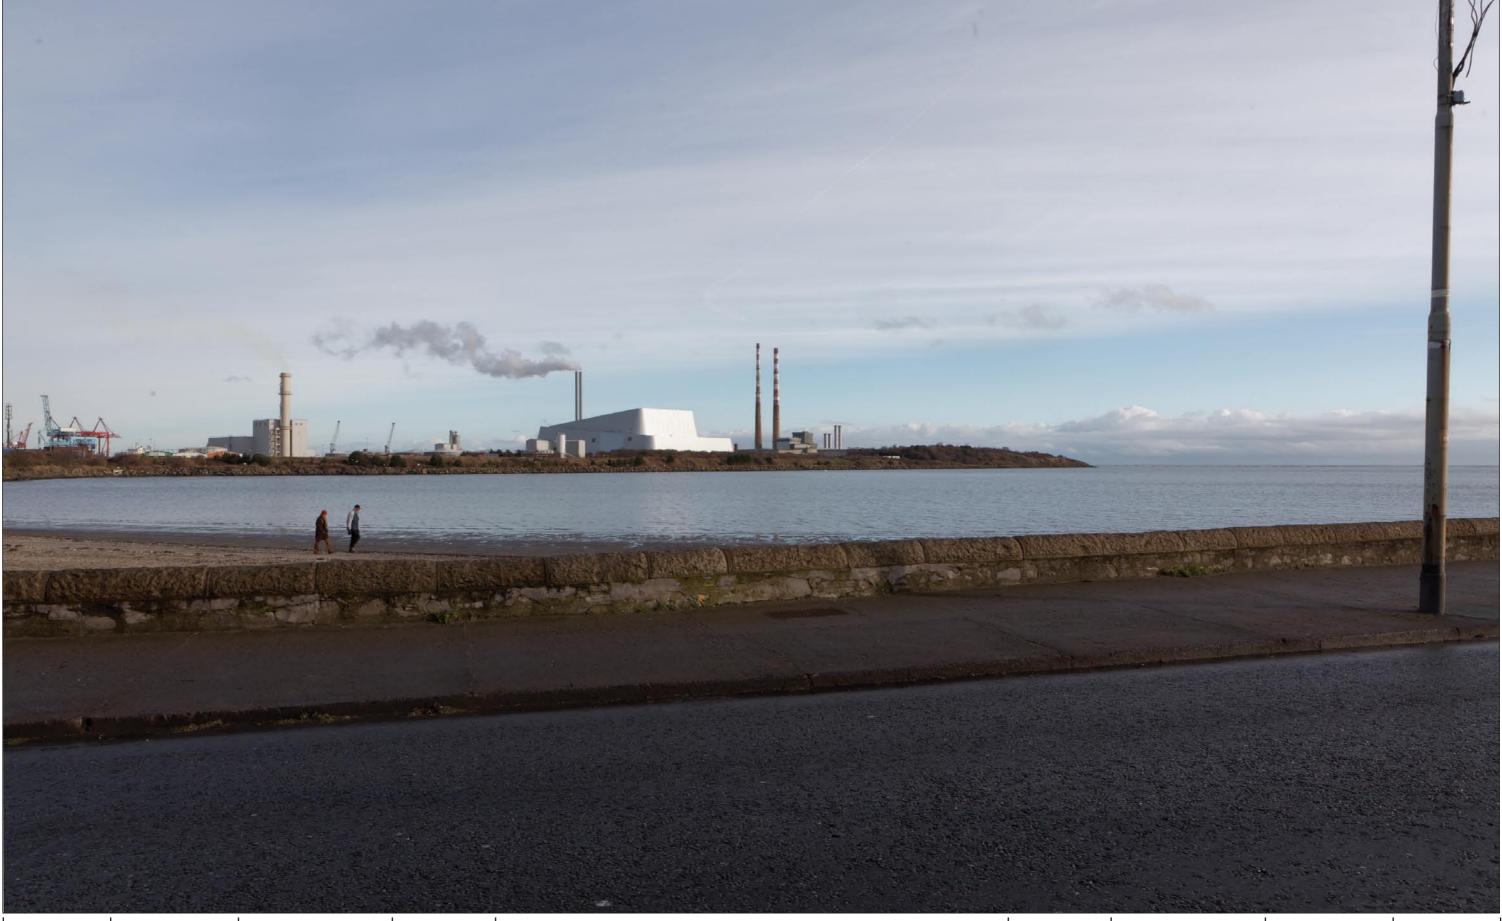

28mm / 65.5° >

24mm / 73.7° >

Figure: 1.9.1 Rev: 03
View 9 from Sandymount Strand

Project Number: 6194 Document Number: RP01 Revision: 02 Project Name: RINGSEND STW 17 January 2018 PHOTOMONTAGES Date: Document Title:

< 73.7° / 24mm

< 65.5° / 28mm

< 54.4° / 35mm

< 39.6° / 50mm

< 28.8° / 70mm

ANGLE OF VISION / LENS FOCAL LENGTH

70mm / 28.8° >

50mm / 39.6° >

35mm / 54.4° >

28mm / 65.5° >

24mm / 73.7° >

Figure: 1.9.2 Rev: 03
View 9 from Sandymount Strand As Proposed Est. 1968