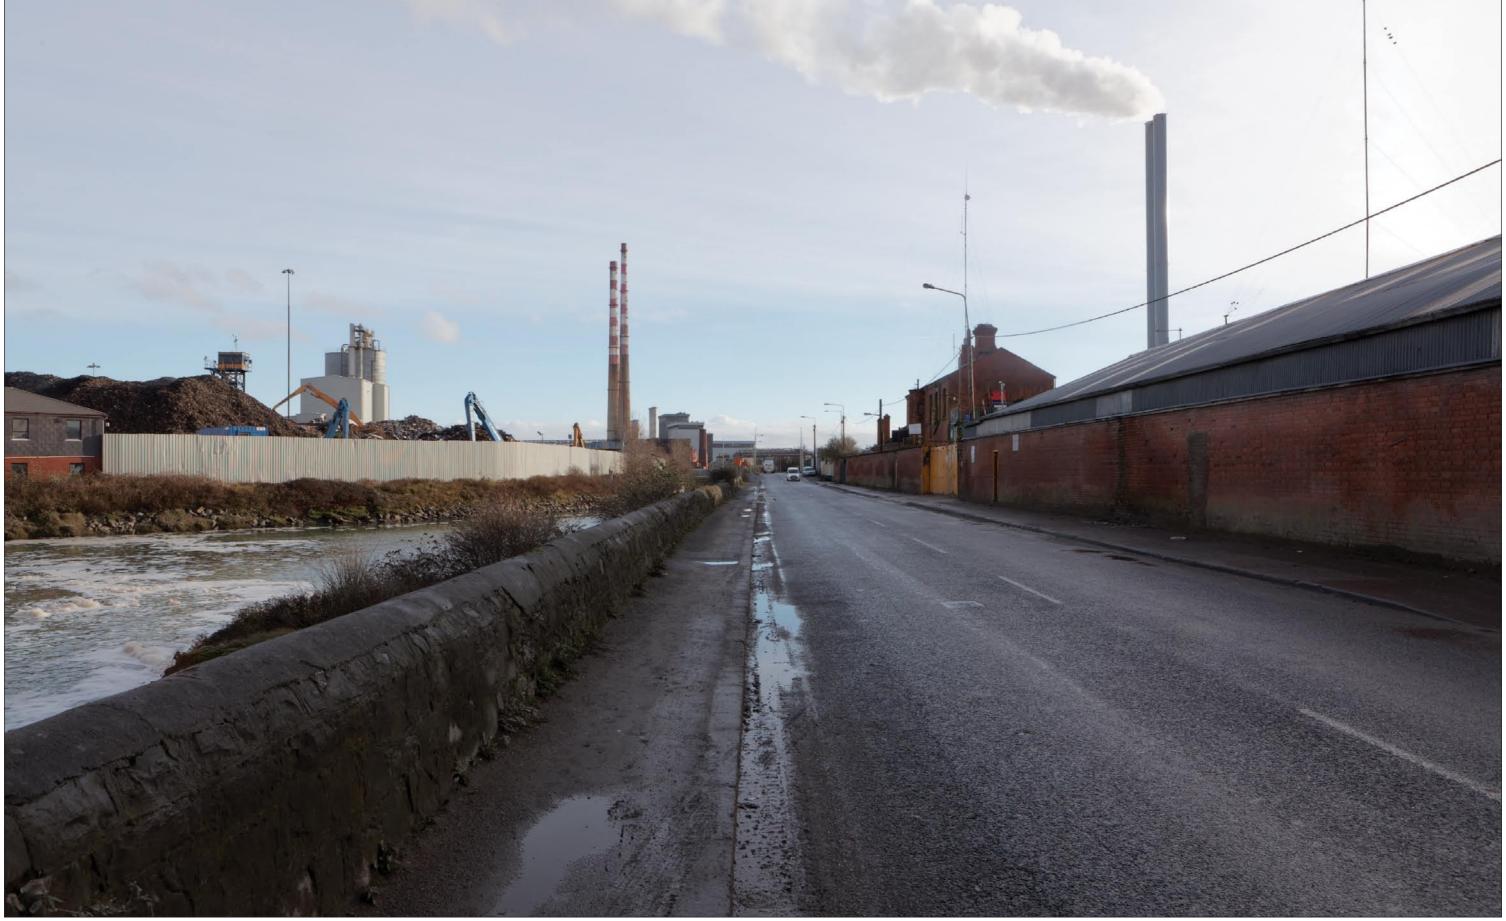

70mm / 28.8° >

50mm / 39.6° >

35mm / 54.4° >

28mm / 65.5° >

65.5° > 24mm / 73.7° >

Figure: 1.4.1 Rev: 03
View 4 from Pigeon House Road East of the Site

st of the Site

As Existing