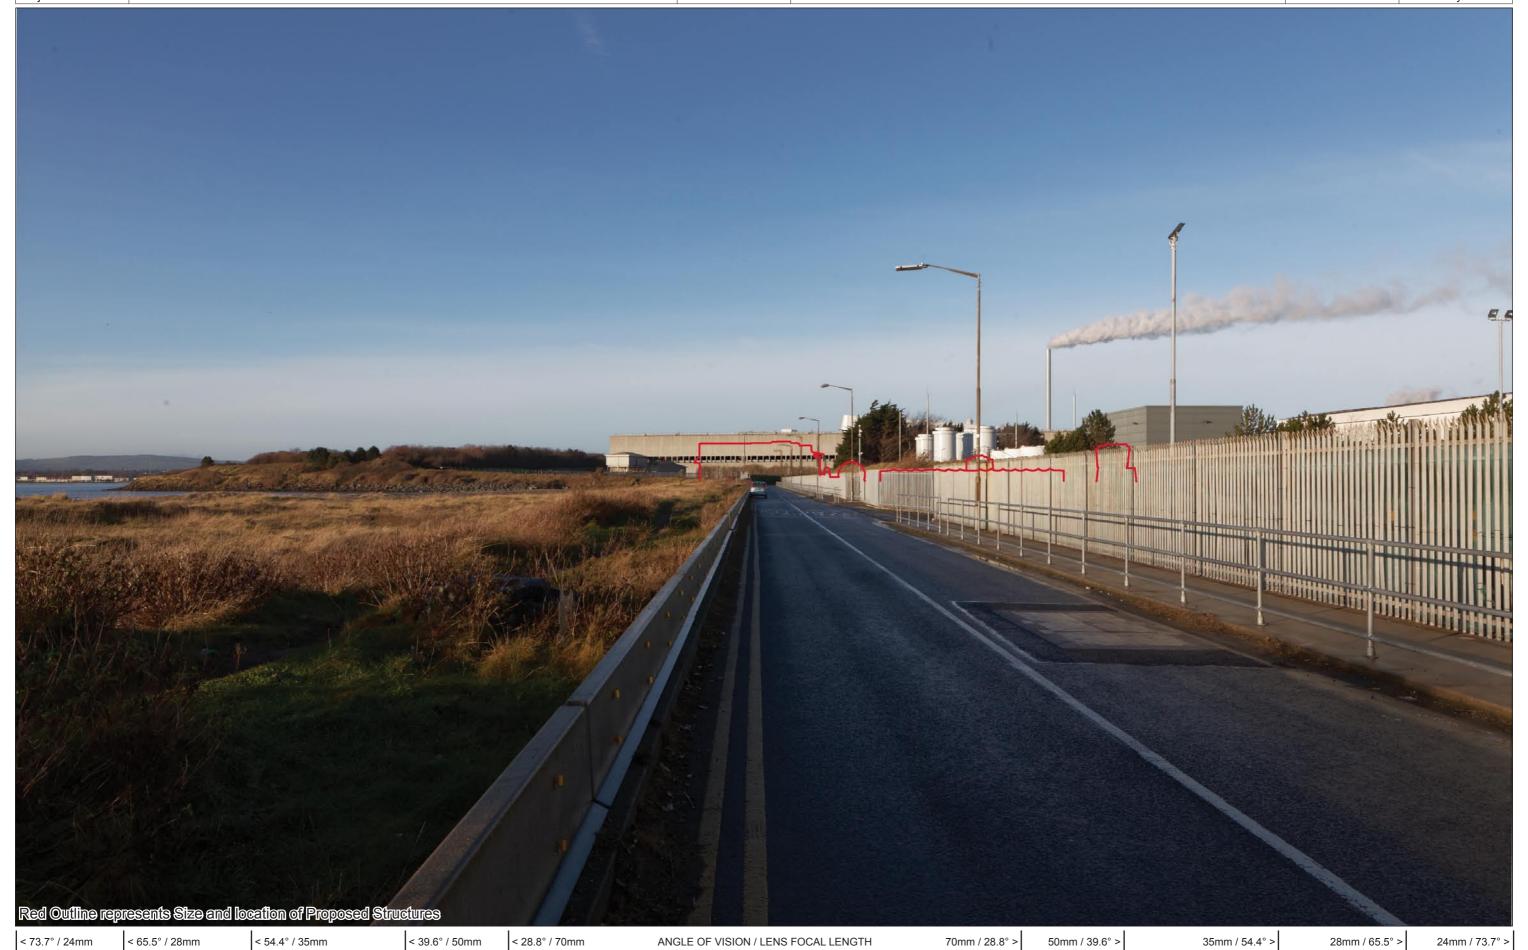

28mm / 65.5° >

24mm / 73.7° >

Figure: 1.3.1 Rev: 03
View 3 from Pigeon House Road Northeast corner of the Site

Project Number: 6194 Document Number: RP01 Revision: 02 RINGSEND STW PHOTOMONTAGES 17 January 2018 Project Name: Document Title: Date: Red Outline represents Size and location of Proposed Structures not visible from this location 50mm / 39.6° > < 73.7° / 24mm < 65.5° / 28mm < 54.4° / 35mm < 39.6° / 50mm < 28.8° / 70mm 35mm / 54.4° > 70mm / 28.8° > 28mm / 65.5° > 24mm / 73.7° > ANGLE OF VISION / LENS FOCAL LENGTH

Figure: 1.3.2 Rev: 03
View 3 from Pigeon House Road Northeast corner of the Site
As Proposed

Est. 1968

< 73.7° / 24mm

< 65.5° / 28mm

< 54.4° / 35mm

< 39.6° / 50mm

< 28.8° / 70mm

ANGLE OF VISION / LENS FOCAL LENGTH