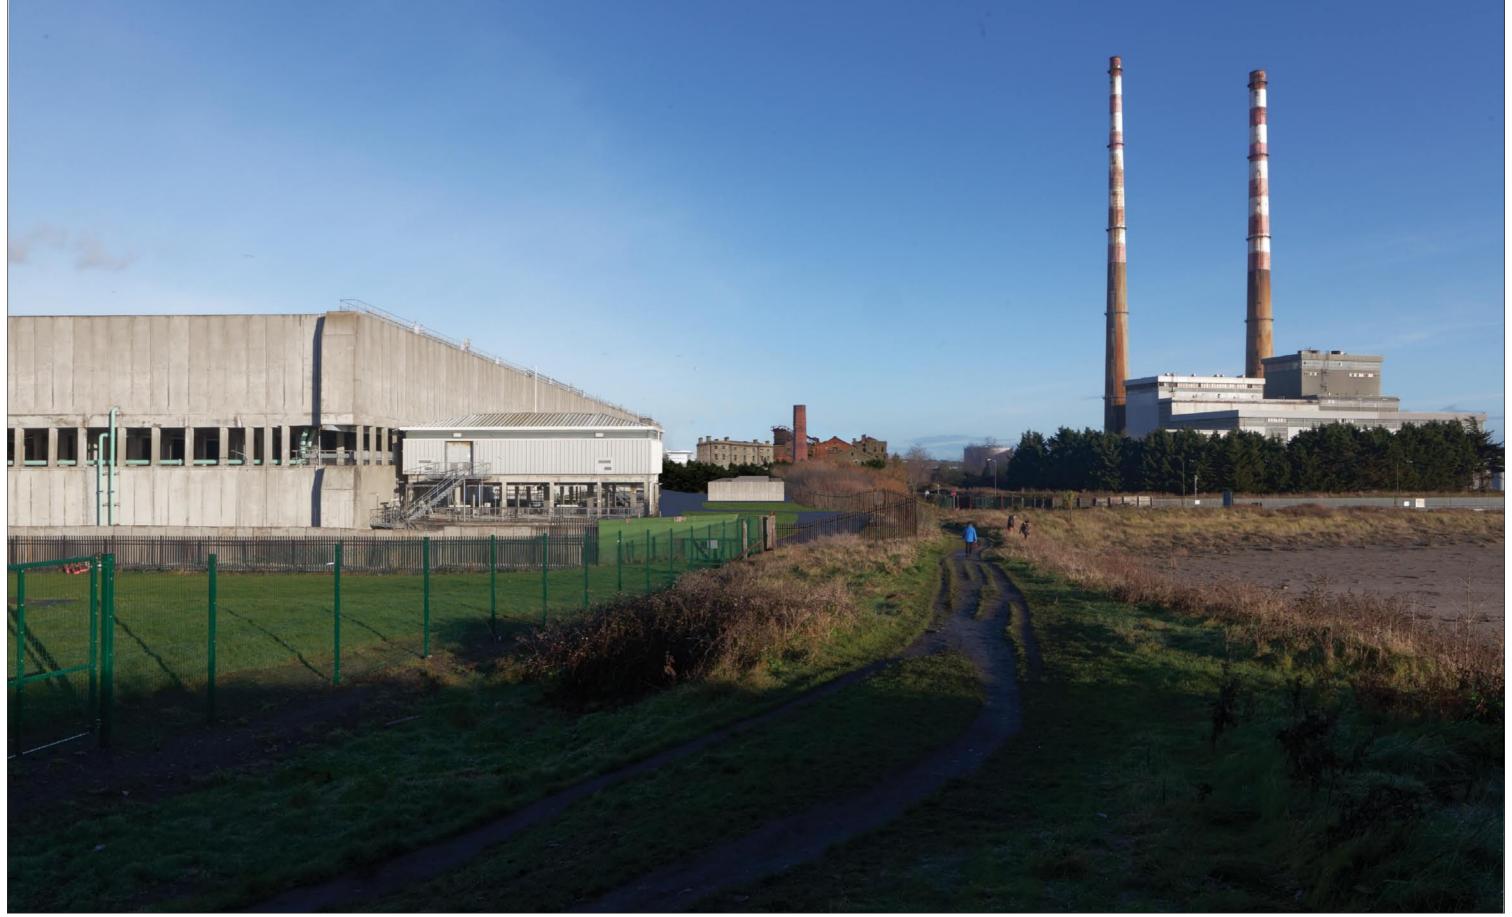

Project Number: 6194 Document Number: RP01 Revision: 02 Project Name: RINGSEND STW 17 January 2018 PHOTOMONTAGES Date: Document Title:

< 73.7° / 24mm

< 65.5° / 28mm

< 54.4° / 35mm

< 39.6° / 50mm

< 28.8° / 70mm

ANGLE OF VISION / LENS FOCAL LENGTH

70mm / 28.8° >

50mm / 39.6° >

35mm / 54.4° >

28mm / 65.5° >

24mm / 73.7° >

Figure: 1.2.1 Rev: 03
View 2 from Pigeon House Road Northwest of the Site

Project Number: 6194 Document Number: RP01 Revision: 02 Project Name: RINGSEND STW 17 January 2018 PHOTOMONTAGES Date: Document Title: