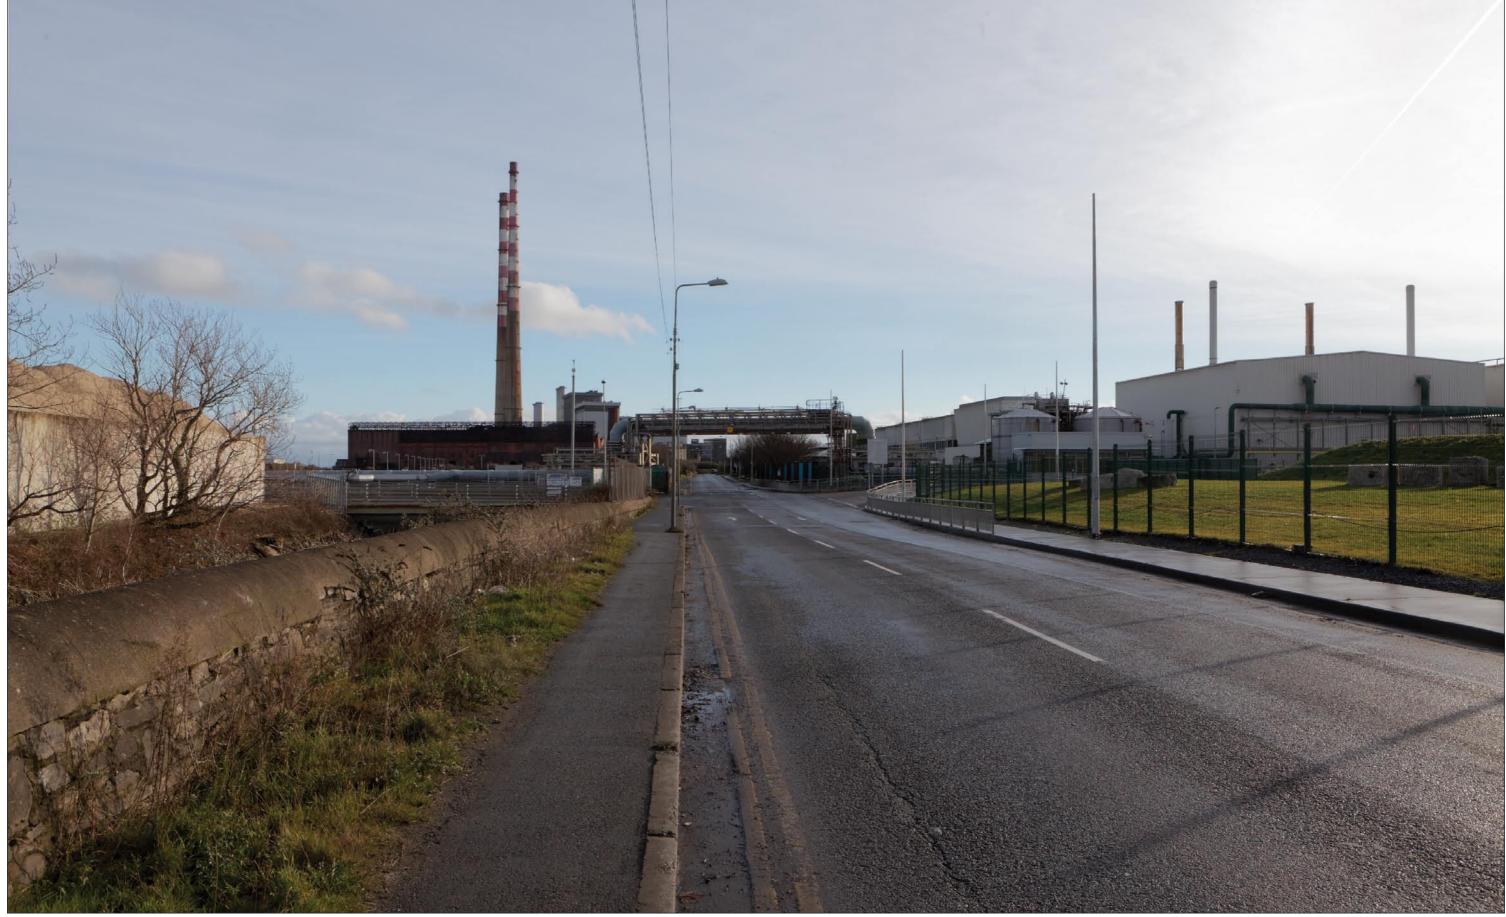

Est. 1968

BSM Brady Shipman Martin.

Est. 1958 Built.
Environment.

Project Number: 6194 Document Number: RP01 Revision: 02 17 January 2018 RINGSEND STW PHOTOMONTAGES Date: Project Name: Document Title:

Figure: 1.4.2 Rev: 03
View 4 from Pigeon House Road East of the Site