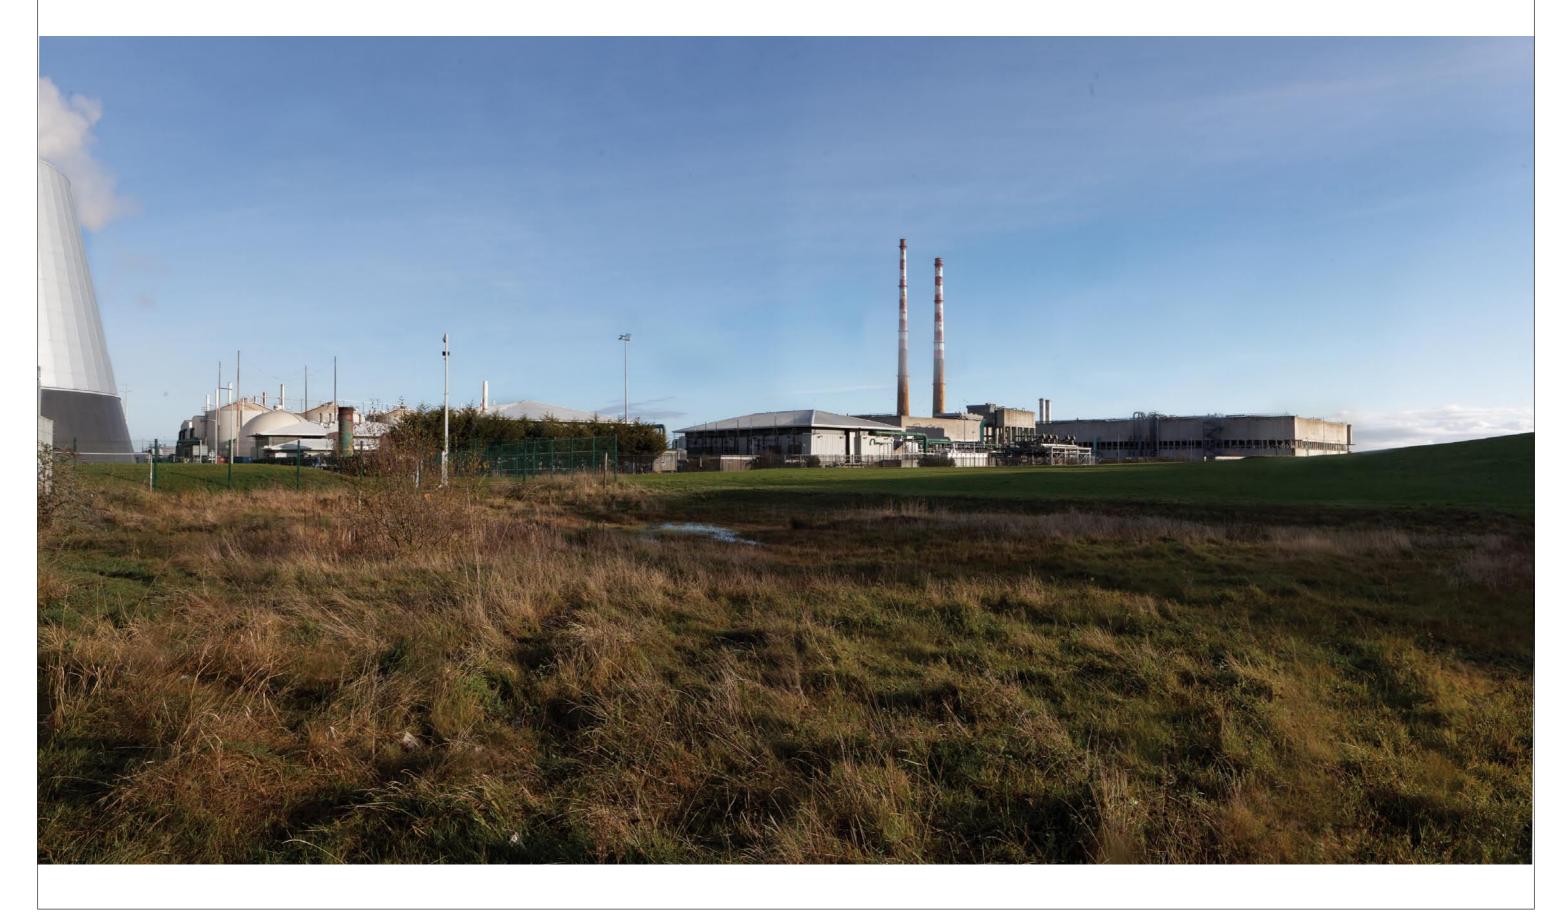

ANGLE OF VISION / LENS FOCAL LENGTH

70mm / 28.8° >

50mm / 39.6° >

35mm / 54.4° >

28mm / 65.5° >

24mm / 73.7° >

Figure: 1.8.1 Rev: 03
View 8 from Beach Road Southwest of the Site

Project Number: 6194 Document Number: RP01 Revision: 02 RINGSEND STW 17 January 2018 Project Name: PHOTOMONTAGES Date: Document Title: