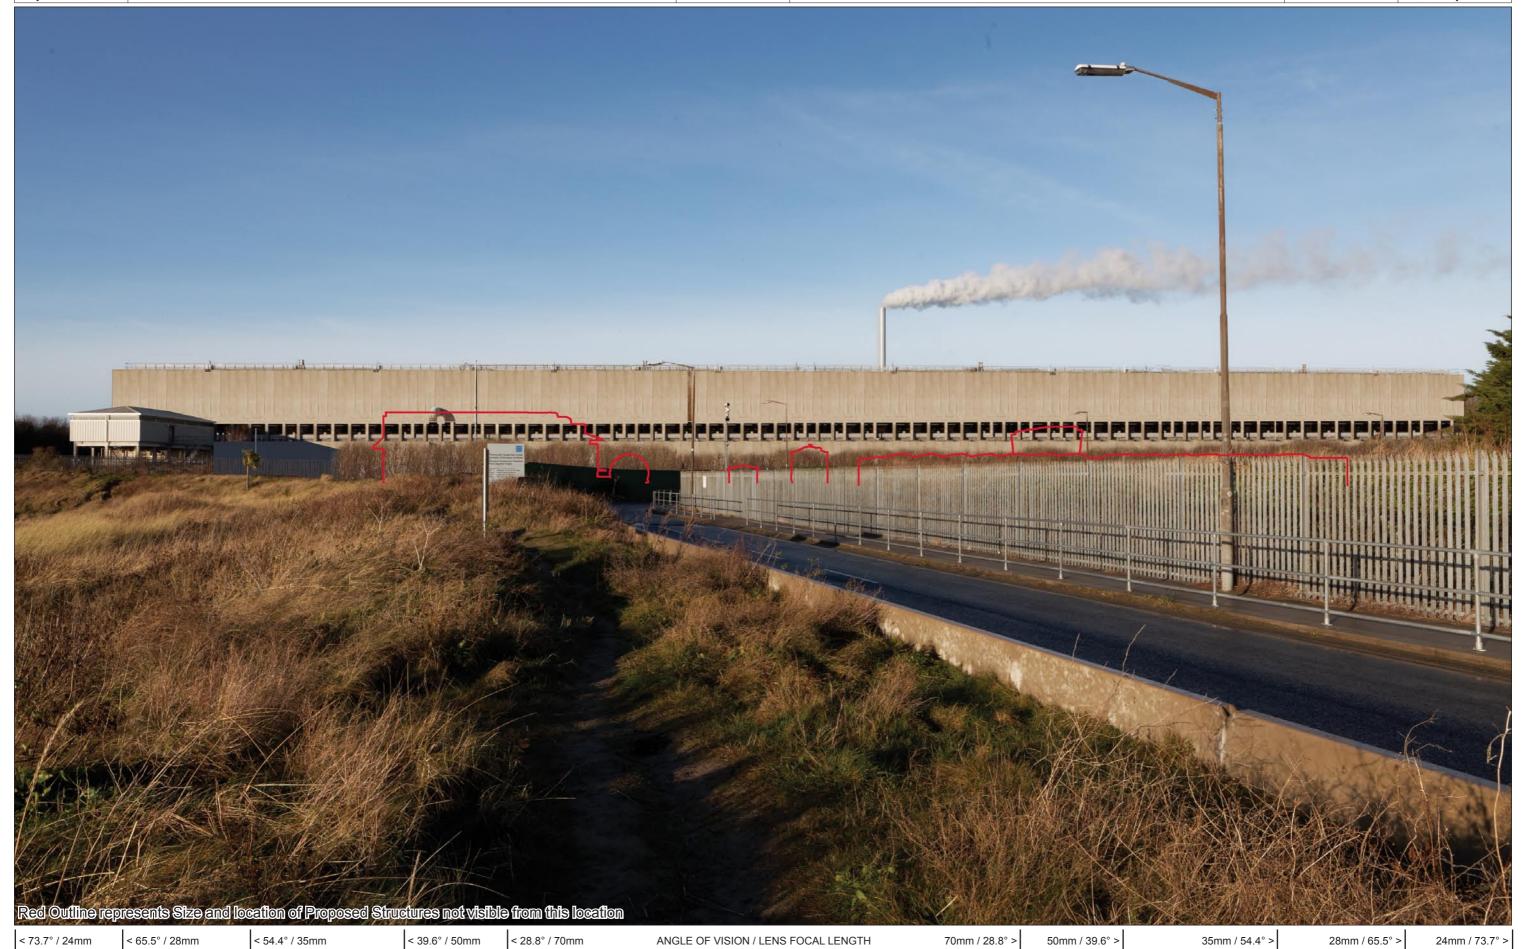

28mm / 65.5° >

24mm / 73.7° >

Figure: 1.3.1 Rev: 03
View 3 from Pigeon House Road Northeast corner of the Site

Project Number: 6194 Document Number: RP01 Revision: 02 RINGSEND STW PHOTOMONTAGES 17 January 2018 Project Name: Document Title: Date: Red Outline represents Size and location of Proposed Structures not visible from this location 50mm / 39.6° > < 73.7° / 24mm < 65.5° / 28mm < 54.4° / 35mm < 39.6° / 50mm < 28.8° / 70mm 35mm / 54.4° > 70mm / 28.8° > 28mm / 65.5° > 24mm / 73.7° > ANGLE OF VISION / LENS FOCAL LENGTH

Figure: 1.3.2 Rev: 03
View 3 from Pigeon House Road Northeast corner of the Site
As Proposed

Est. 1968

< 73.7° / 24mm

< 65.5° / 28mm

< 54.4° / 35mm

< 39.6° / 50mm

< 28.8° / 70mm

ANGLE OF VISION / LENS FOCAL LENGTH