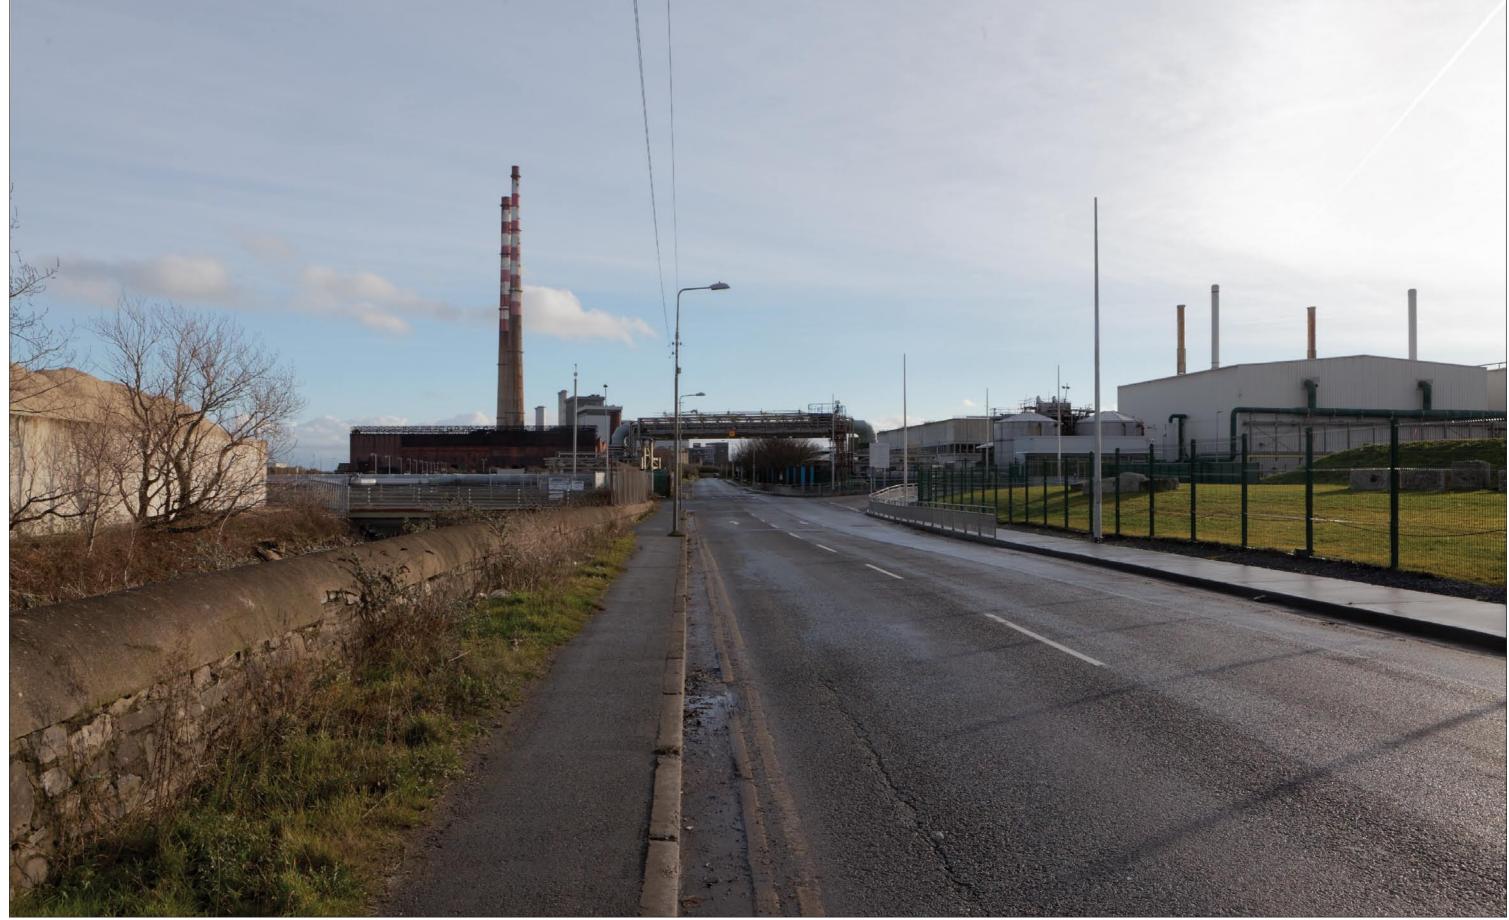

70mm / 28.8° >

50mm / 39.6° >

35mm / 54.4° >

28mm / 65.5° >

65.5° > 24mm / 73.7° >

Figure: 1.4.1 Rev: 03
View 4 from Pigeon House Road East of the Site

st of the Site

As Existing