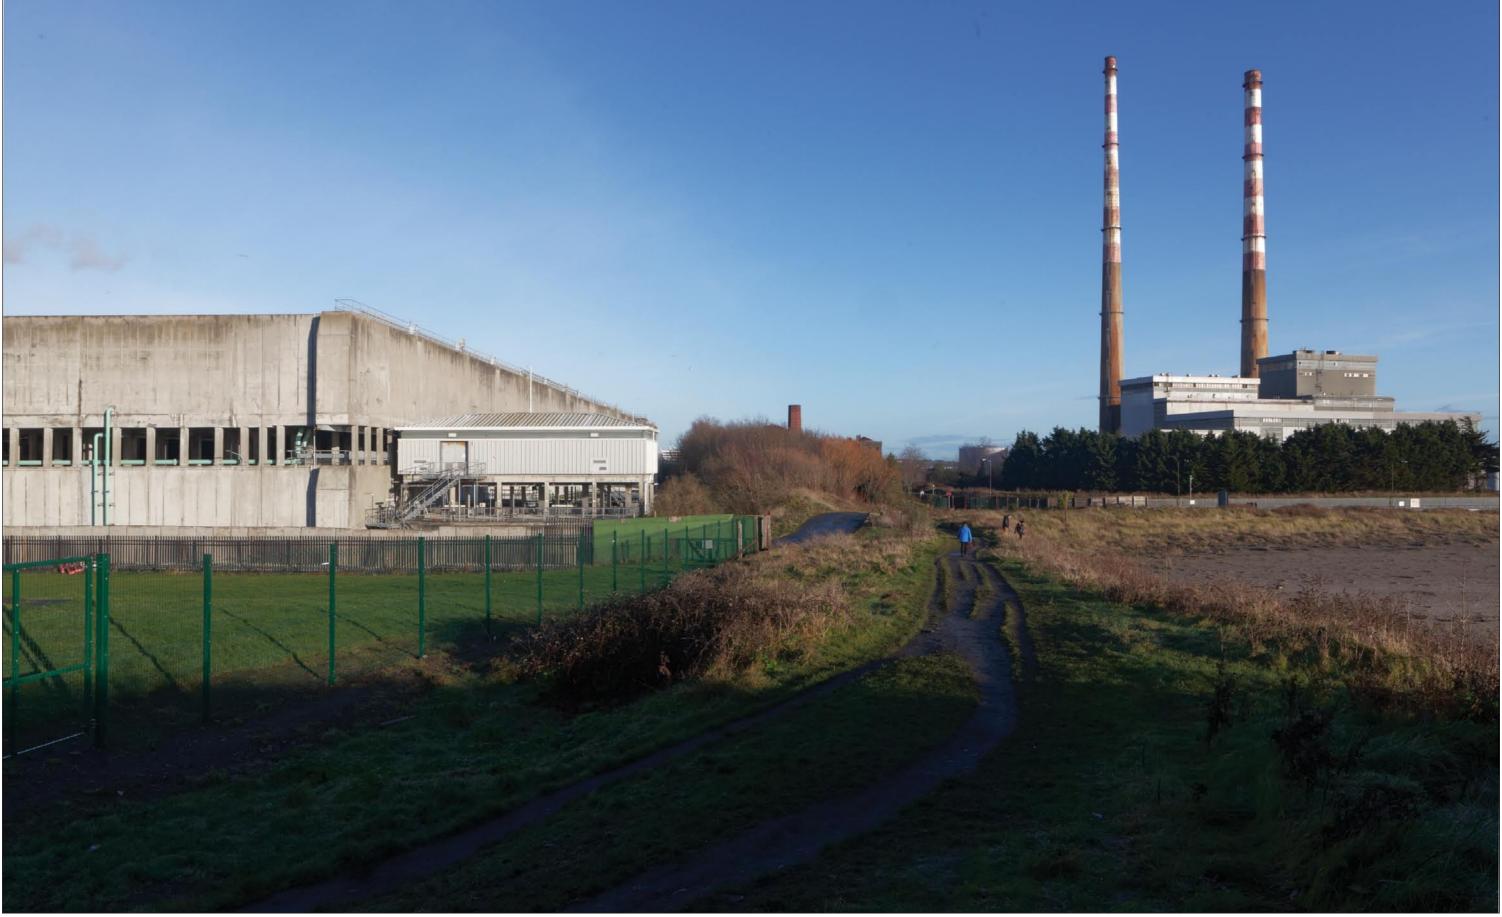

Project Number: 6194 Document Number: RP01 Revision: 02 Project Name: RINGSEND STW PHOTOMONTAGES Date: 17 January 2018 Document Title:

< 73.7° / 24mm

< 65.5° / 28mm

< 54.4° / 35mm

< 39.6° / 50mm

< 28.8° / 70mm

ANGLE OF VISION / LENS FOCAL LENGTH

70mm / 28.8° >

50mm / 39.6° >

35mm / 54.4° >

28mm / 65.5° >

24mm / 73.7° >

Figure: 1.1.1 Rev: 03
View 1 from Pigeon House Road Northwest of the Site

Project Number: 6194 Document Number: RP01 Revision: 02 RINGSEND STW 17 January 2018 PHOTOMONTAGES Date: Project Name: Document Title: