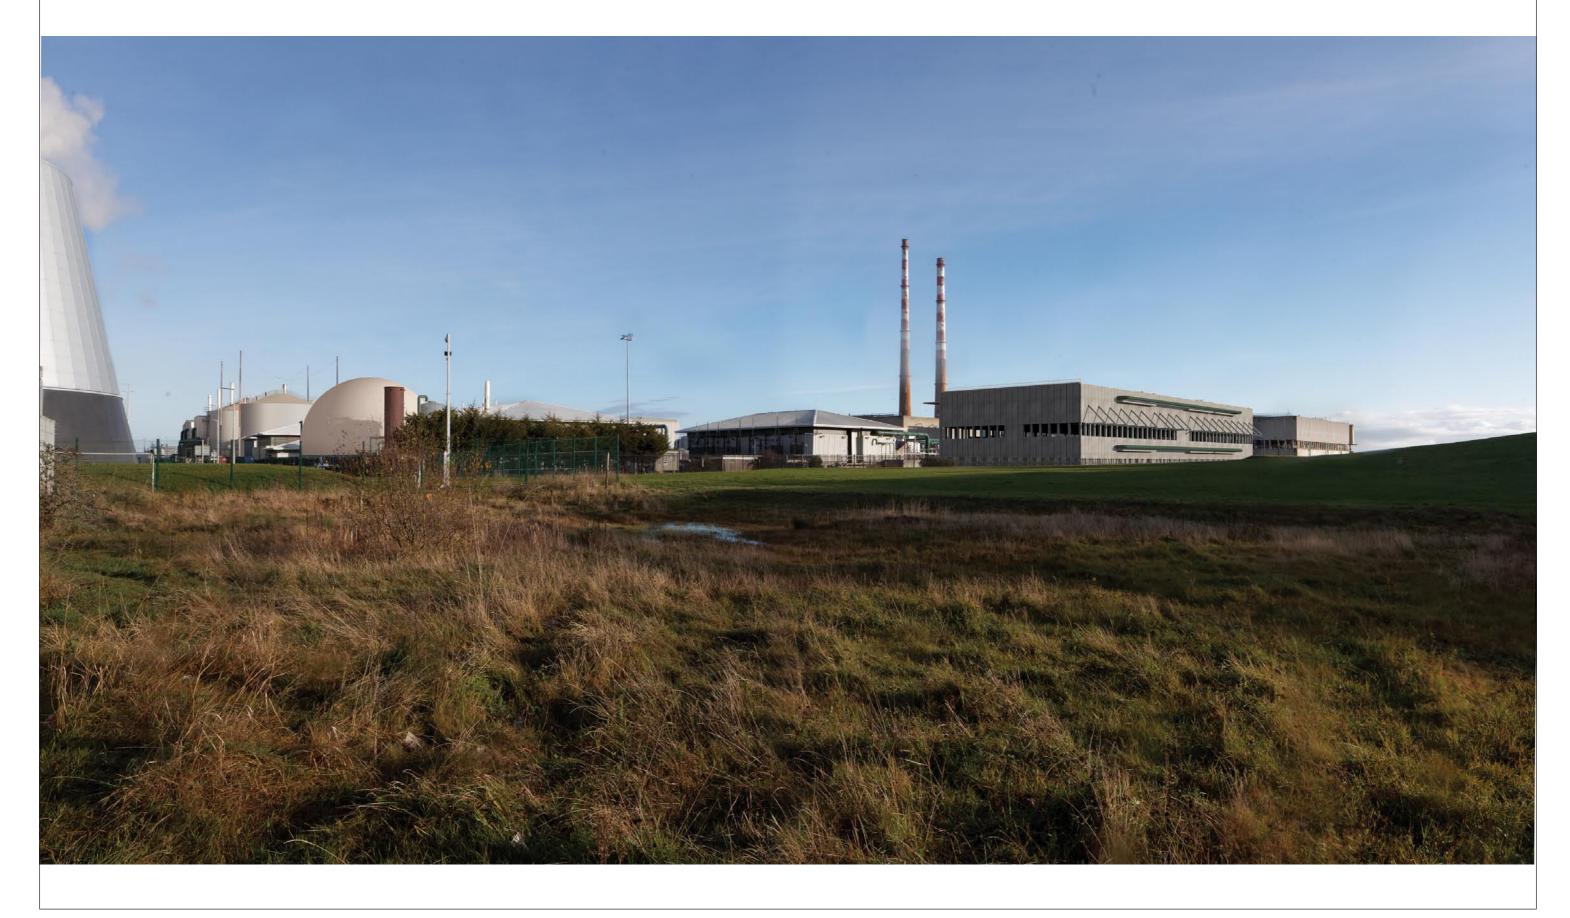

70mm / 28.8° >

50mm / 39.6° >

35mm / 54.4° >

28mm / 65.5° >

65.5° > 24mm / 73.7° >

Figure: 1.4.1 Rev: 03
View 4 from Pigeon House Road East of the Site

st of the Site

As Existing

Est. 1968

BSM Brady Shipman Martin.

Est. 1958 Built.
Environment.

Project Number: 6194 Document Number: RP01 Revision: 02 17 January 2018 RINGSEND STW PHOTOMONTAGES Date: Project Name: Document Title:

Figure: 1.4.2 Rev: 03
View 4 from Pigeon House Road East of the Site