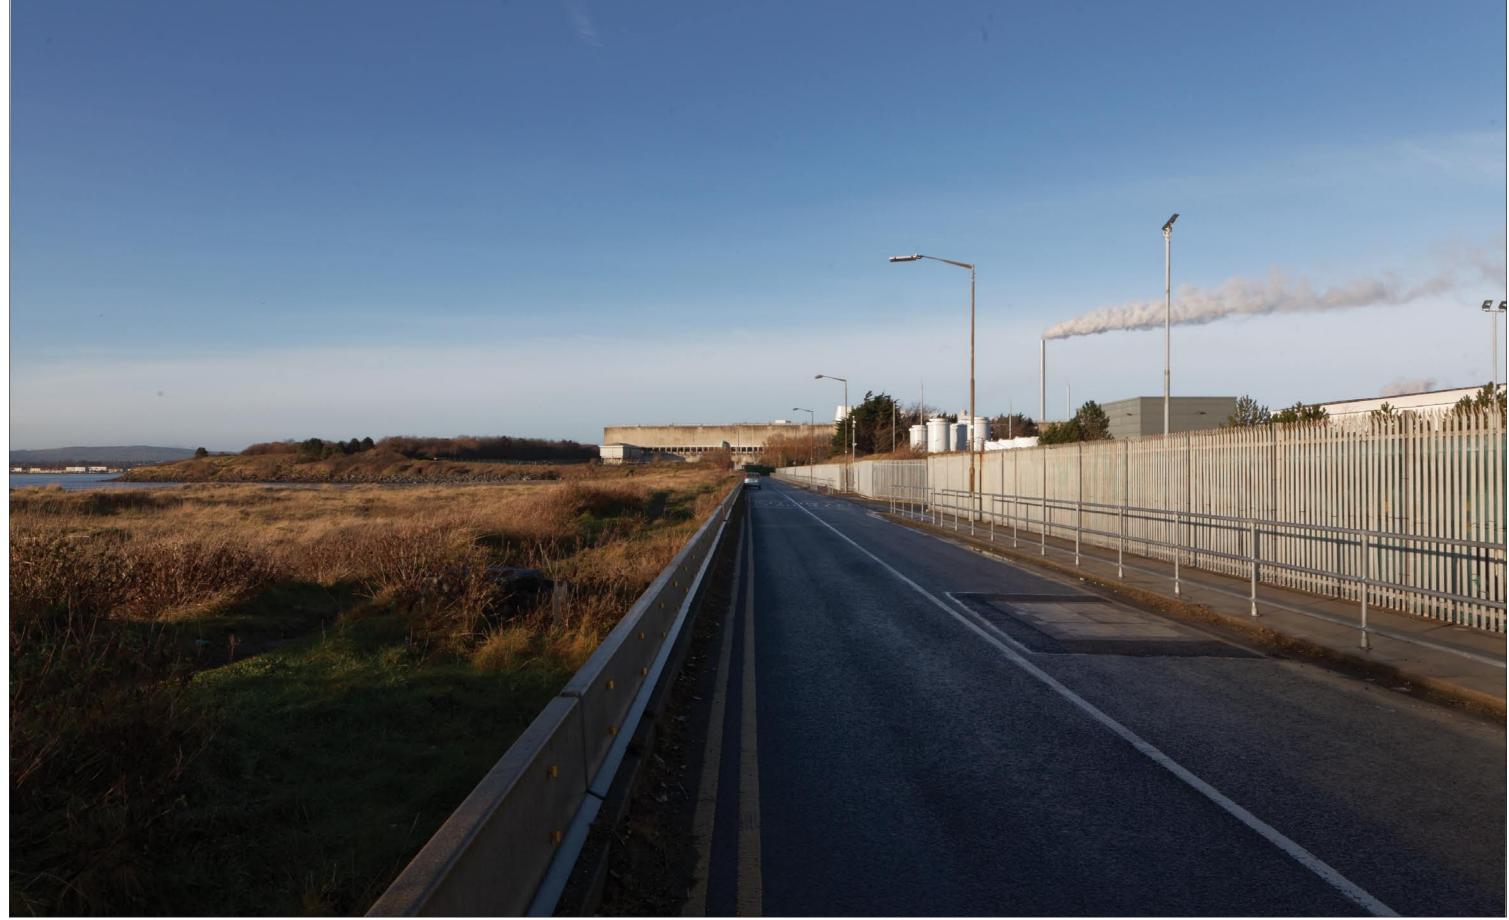

< 65.5° / 28mm

< 54.4° / 35mm

< 39.6° / 50mm

< 28.8° / 70mm

ANGLE OF VISION / LENS FOCAL LENGTH

70mm / 28.8° >

50mm / 39.6° >

35mm / 54.4° >

28mm / 65.5° >

24mm / 73.7° >

Figure: 1.3.1 Rev: 03
View 3 from Pigeon House Road Northeast corner of the Site

Project Number: 6194 Document Number: RP01 Revision: 02 RINGSEND STW PHOTOMONTAGES 17 January 2018 Project Name: Document Title: Date: Red Outline represents Size and location of Proposed Structures not visible from this location 50mm / 39.6° > < 73.7° / 24mm < 65.5° / 28mm < 54.4° / 35mm < 39.6° / 50mm < 28.8° / 70mm 35mm / 54.4° > 70mm / 28.8° > 28mm / 65.5° > 24mm / 73.7° > ANGLE OF VISION / LENS FOCAL LENGTH