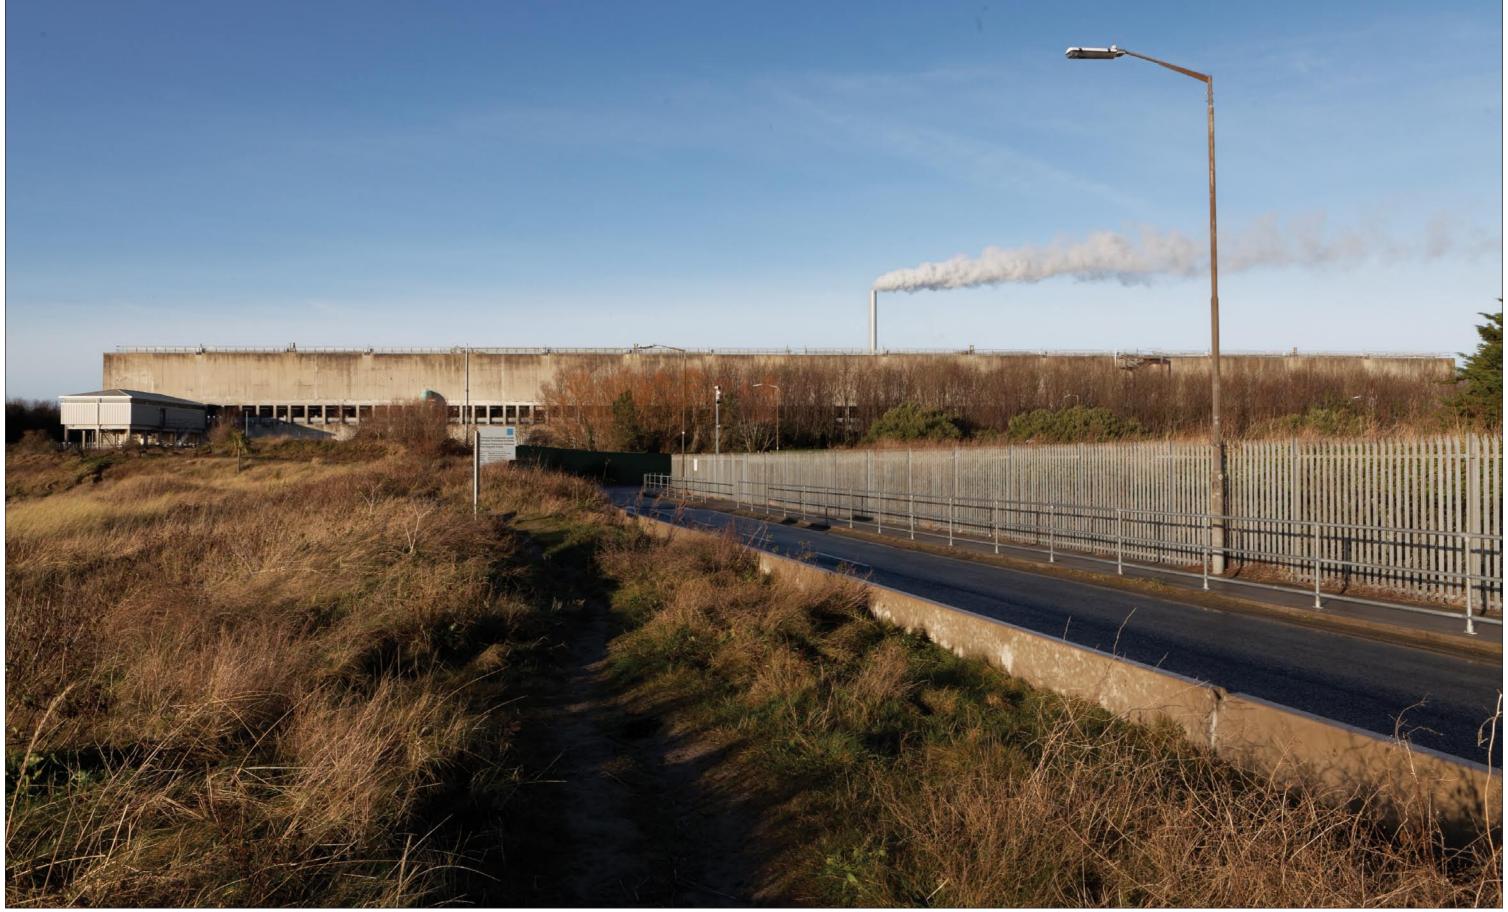

< 65.5° / 28mm

< 54.4° / 35mm

< 39.6° / 50mm

< 28.8° / 70mm

ANGLE OF VISION / LENS FOCAL LENGTH

70mm / 28.8° >

50mm / 39.6° >

35mm / 54.4° >

28mm / 65.5° >

24mm / 73.7° >

Figure: 1.3.1 Rev: 03
View 3 from Pigeon House Road Northeast corner of the Site

Project Number: 6194 Document Number: RP01 Revision: 02 RINGSEND STW PHOTOMONTAGES 17 January 2018 Project Name: Document Title: Date: Red Outline represents Size and location of Proposed Structures not visible from this location 50mm / 39.6° > < 73.7° / 24mm < 65.5° / 28mm < 54.4° / 35mm < 39.6° / 50mm < 28.8° / 70mm 35mm / 54.4° > 70mm / 28.8° > 28mm / 65.5° > 24mm / 73.7° > ANGLE OF VISION / LENS FOCAL LENGTH