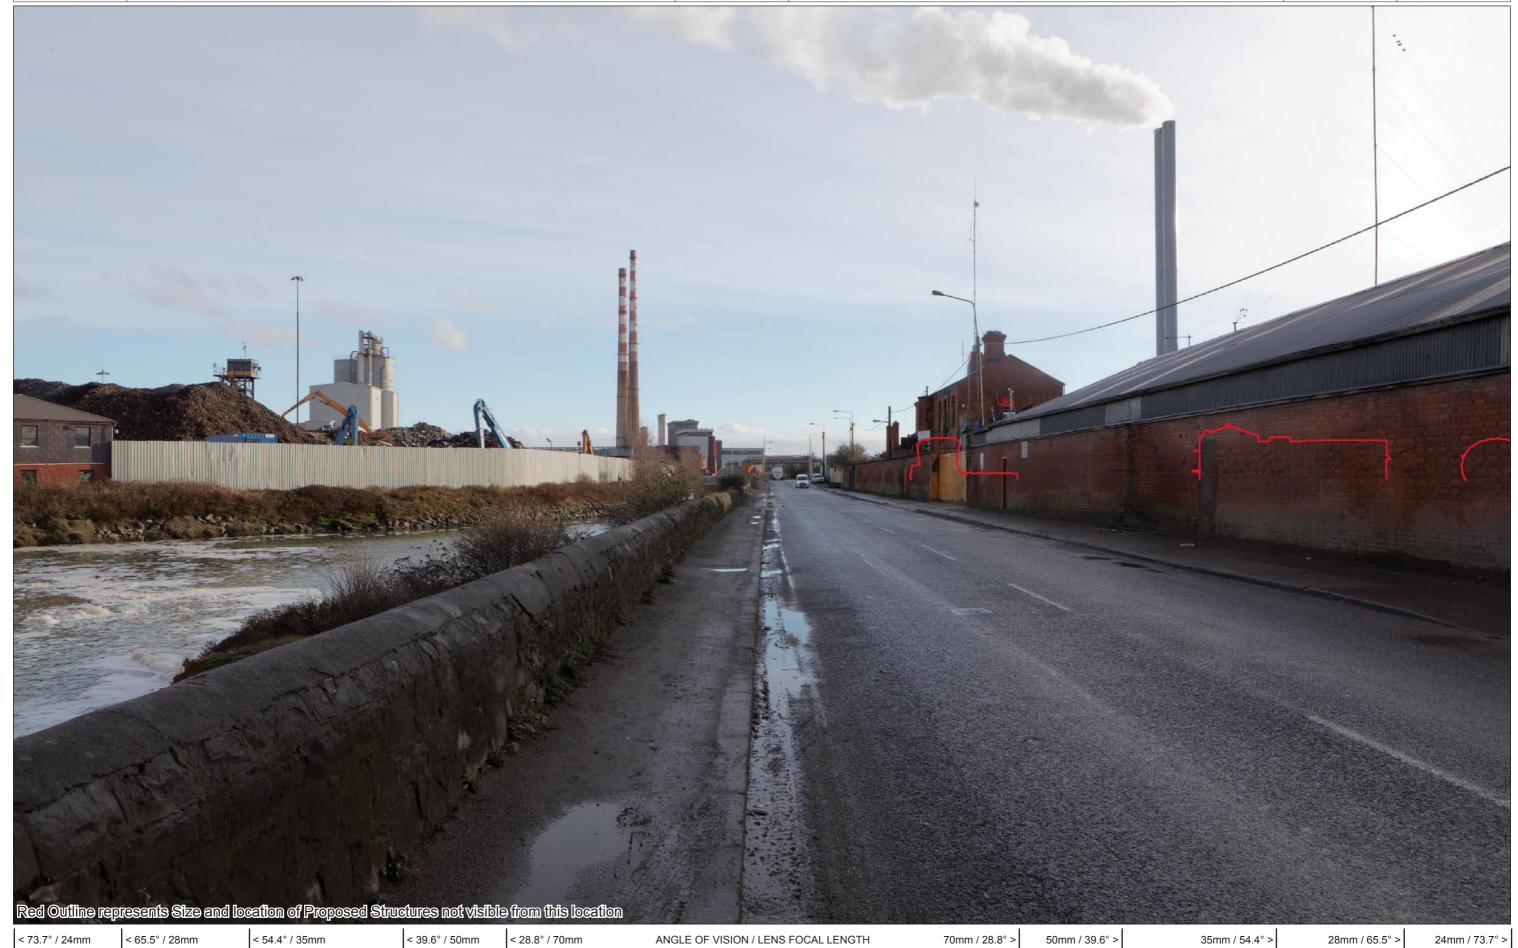

Est. 1968

BSM Brady Shipman Martin.

Est. 1958 Built.
Environment.

Project Number: 6194 Document Number: RP01 Revision: 02 17 January 2018 RINGSEND STW PHOTOMONTAGES Date: Project Name: Document Title:

Figure: 1.4.2 Rev: 03
View 4 from Pigeon House Road East of the Site