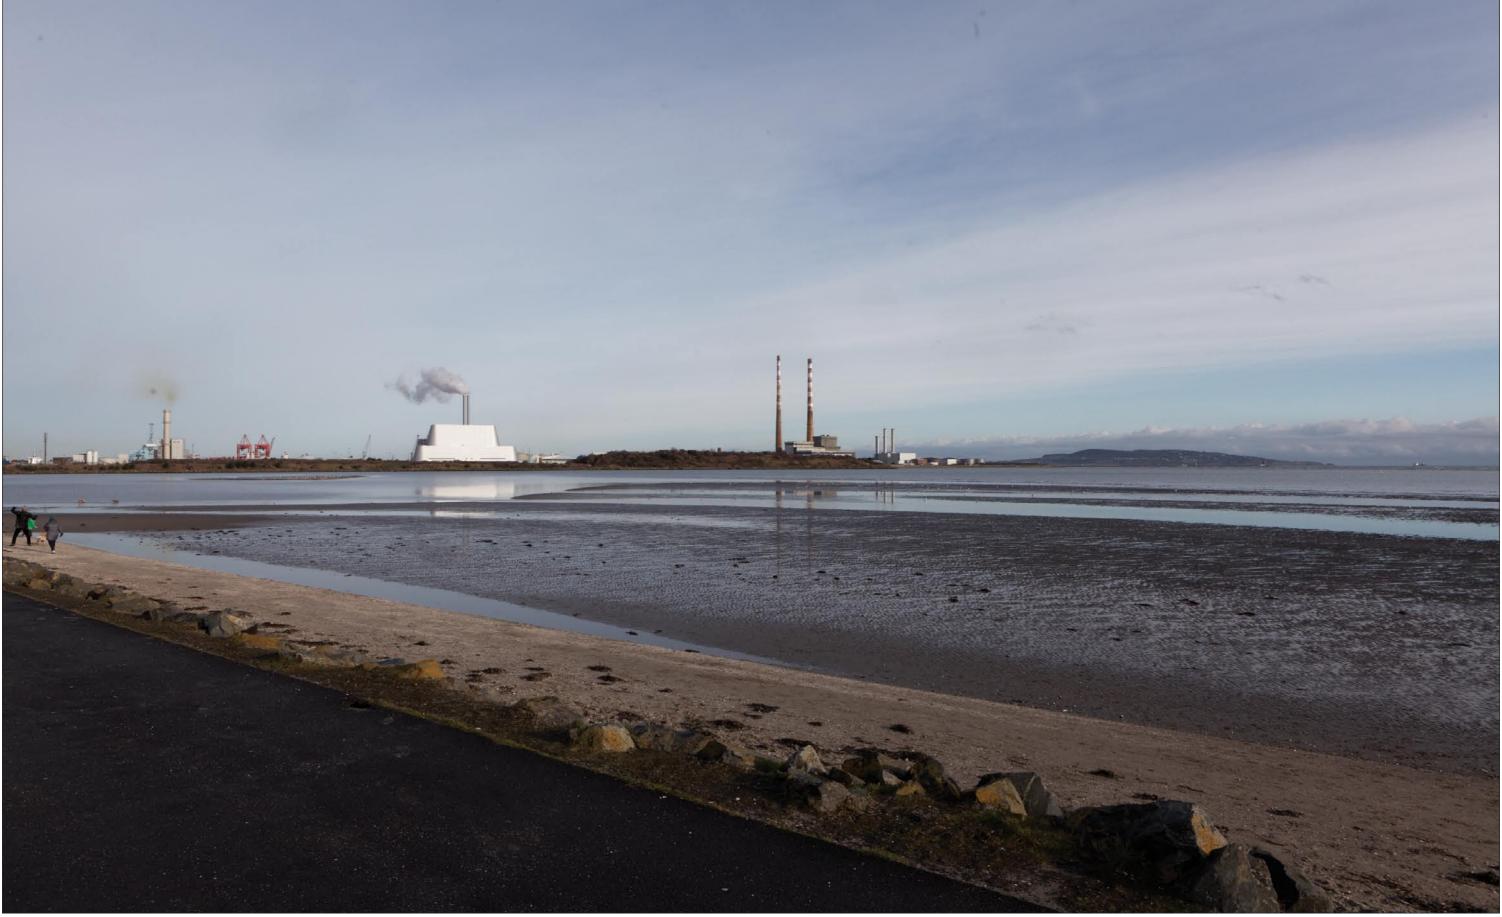

< 73.7° / 24mm

< 65.5° / 28mm

< 54.4° / 35mm

< 39.6° / 50mm

< 28.8° / 70mm

ANGLE OF VISION / LENS FOCAL LENGTH

70mm / 28.8° >

50mm / 39.6° >

35mm / 54.4° >

28mm / 65.5° >

24mm / 73.7° >

Figure: 1.8.2 Rev: 03
View 8 from Beach Road Southwest of the Site

Project Number: 6194 Document Number: RP01 Revision: 02 17 January 2018 Project Name: RINGSEND STW PHOTOMONTAGES Date: Document Title: